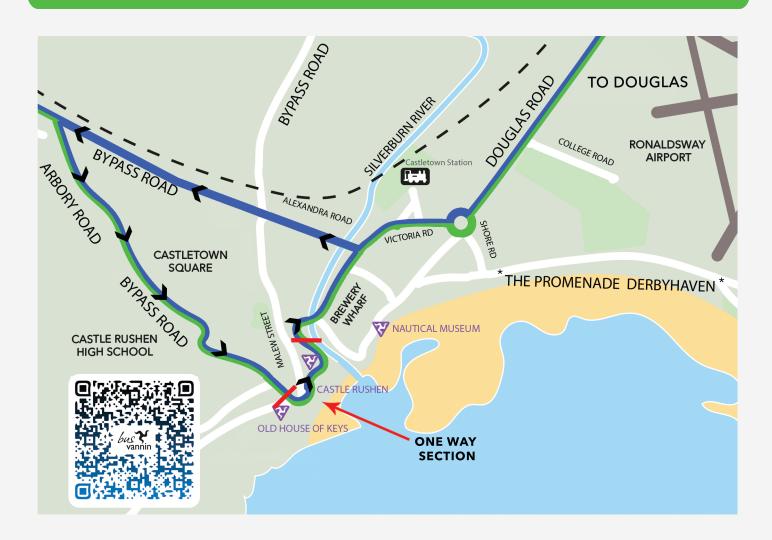

## **CASTLE STREET ONE WAY SYSTEM**

From 09:15 on 11th April 2022 the inner Castletown Road will be one way from the southern side.

## **Getting from Douglas to Inner Castletown**

Buses travelling South to Colby, Shore Road, Port Erin and Port St Mary will be diverted to include Castletown Square and run the loop route along School Hill, Ballalough, Farrants Way, Castle Street and Brewery Wharf and then continue south along the Bypass.

## **Northbound Route:**

Getting to the Airport, Santon, Douglas, and Promenade from Inner Castletown

Northbound bus services will operate as normal and travel through Castle Street a one way direction.