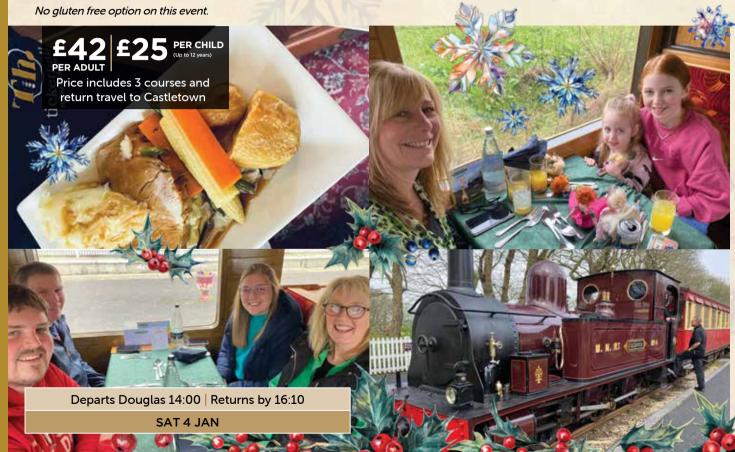

#### **NEW YEAR MANXMAN SATURDAY LUNCH 2025**

No better way to start the new year than with Roast Beef and all the trimmings with your family and friends after a busy Christmas. So sit back and relax while sharing the beautiful countryside of the Isle of Man at the start of 2025.