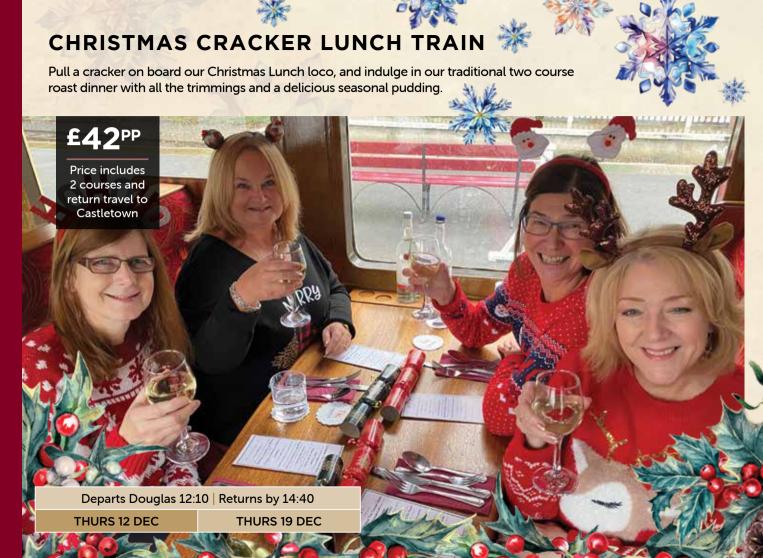

#### JINGLE BELLS JUMPER PARTY TRAIN

There's no better way to steam into Christmas than with celebrating on our party trains with family, friends or work colleagues. Festive music, merriment and a hearty three course Christmas dinner with all the trimmings will make it a magical time for all.

Departs Douglas 19.00 | Returns by 22.30

FRI 6 DEC SAT 7 DEC FRI 13 DEC SAT 14 DEC SAT 21 DEC