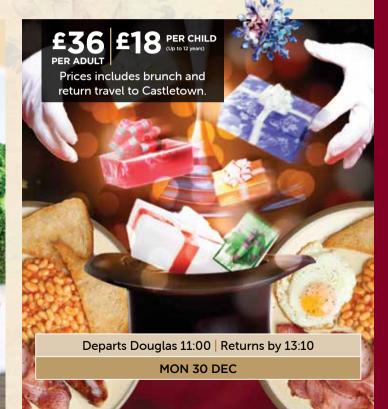

## FIRST NOEL FIREMAN'S BRUNCH

Our shared Noel Fireman's shovel brunch boards will give you all a little bit of everything to enjoy with your family and friends after a busy Christmas Day. So sit back and enjoy while sharing the beautiful countryside and coastal views before the start of 2025. (No gluten free option on this event.)

### £33PP

Prices includes brunch and return travel to Castletown.

Departs Douglas 11:00 | Returns by 13:10

SAT 28 DEC

Departs Douglas 10:00 | Returns by 12:10

SUN 29 DEC