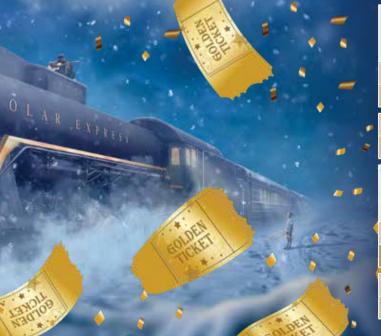

#### THE POLAR EXPRESS™ TRAIN RIDE

DO YOU BELIEVE? THE POLAR EXPRESS™ TRAIN RIDE COMES TO THE ISLE OF MAN!

Join us on THE POLAR EXPRESS™ Train Ride for a magical Christmas experience.

Your journey begins just like the 2004 motion picture with THE POLAR EXPRESS<sup>TM</sup> picking you up at Douglas station to take you to the North Pole. You will get to meet the characters from the film including the conductor, the singing chefs, the hobo and of course the main man himself Father Christmas.

You and your family, hopefully dressed in PJs, will enjoy a fun-filled theatrical adventure as you make your way to the North Pole. Throughout your journey, you may tangle with the caribou and other magical happenings, as you have the original story of The Polar Express told to you.

Don't forget to have a bite of your cookie and authentic hot chocolate before arriving at the North Pole to meet Santa Claus. Santa will join you on board and, if you are on the nice list, hand you your first gift of Christmas, a Silver Sleigh Bell just as in the motion picture we all love.