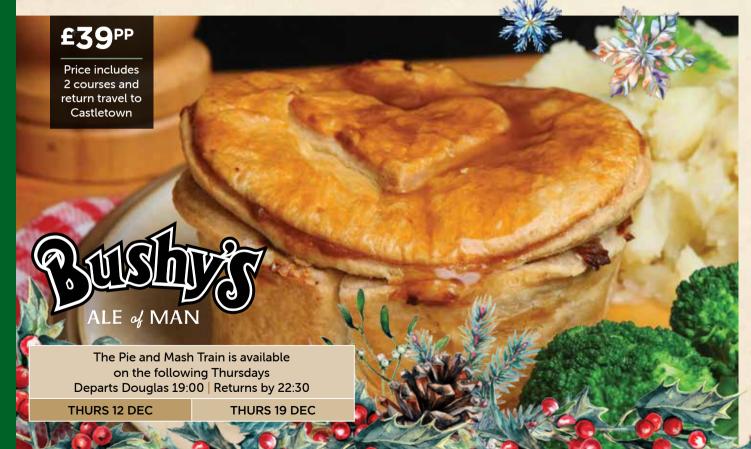

#### **BUSHY'S FESTIVE PIE AND MASH**

Steaming pies, mash and mushy peas to accompany your journey through the stunning Isle of Man countryside to Castletown. Then choose from our mouth-watering range of Dining Car desserts on your return trip whilst enjoying a selection of Bushy's finest ales available to purchase on board.

### £33PP

Prices includes brunch and return travel to Castletown.

Departs Douglas 11:00 | Returns by 13:10

SAT 28 DEC

Departs Douglas 10:00 | Returns by 12:10

SUN 29 DEC