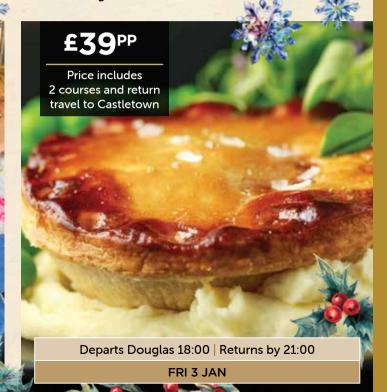

### 2025 FIREMAN'S BRUNCH

Commence 2025 with a fireman's shovel brunch to share with friends and family.

A new year has begun, so sit back on the historic heritage railways and enjoy the views

Departs Douglas 11:00 | Returns by 13:10

FRI 3 JAN

Departs Douglas 10:00 | Returns by 12:10

SAT 4 JAN