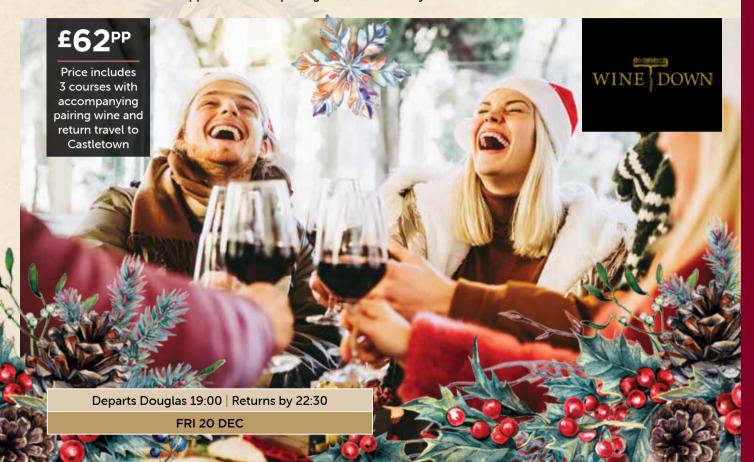

#### WINE DOWN WHITE CHRISTMAS

The Isle of Man Railways and Wine Down have collaborated for our customers enjoyment this December to create a three course seasonal supper with three pairing wines selected by Wine Down.