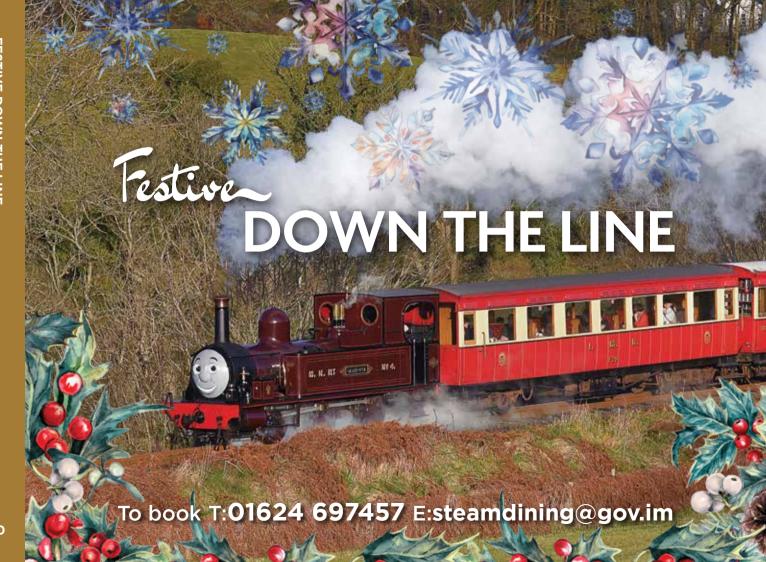

Join us for our 2024 Christmas celebrations on our unique Pullman inspired carriages. It's a wonderful way to bring together family, friends and create corporate team nights for seasonal experiences across Isle of Man Railways.

From fine dining to traditional Christmas feasts, party evenings, First Noel Fireman's Brunches, Jingle Bells Jumper Party Trains, Magician's Fireman's Brunch delights and The Polar Express™ plus much more... There's truly something for everyone of every age to capture the magic of the season into the New Year. Wishing all our customers a happy and healthy 2025 to come from Isle of Man Railways.

TO BOOK

**C** 01624 697457

E: steamdining@gov.im

- Advance booking essential.
- Your ticket includes return train travel and meal.
- You must board the Dining Car 20 minutes prior to departure.
- Menu choices required at time of booking.