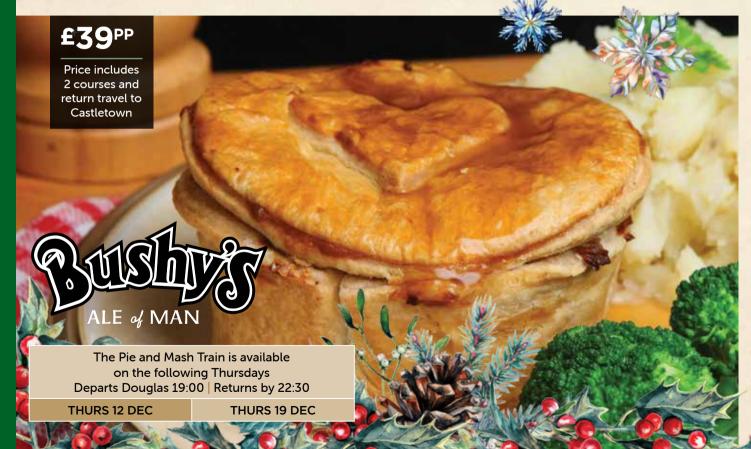

### **BUSHY'S FESTIVE PIE AND MASH**

Steaming pies, mash and mushy peas to accompany your journey through the stunning Isle of Man countryside to Castletown. Then choose from our mouth-watering range of Dining Car desserts on your return trip whilst enjoying a selection of Bushy's finest ales available to purchase on board.

**THURS 19 DEC** 

**THURS 12 DEC** 