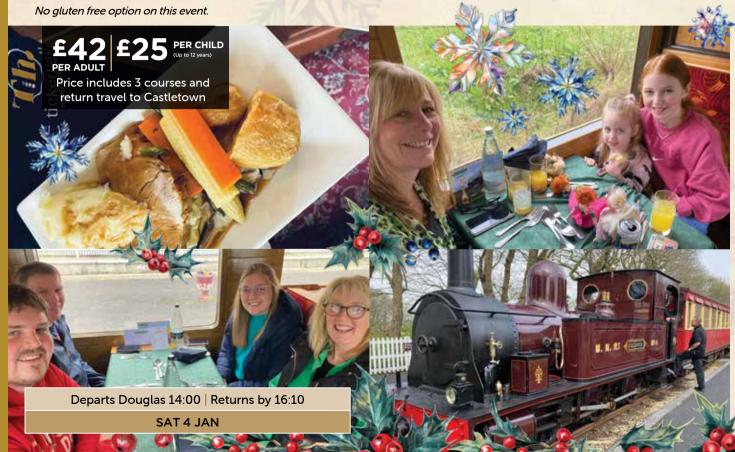

# 2025 FIREMAN'S BRUNCH

Commence 2025 with a fireman's shovel brunch to share with friends and family.

A new year has begun, so sit back on the historic heritage railways and enjoy the views

Departs Douglas 11:00 | Returns by 13:10

FRI 3 JAN

Departs Douglas 10:00 | Returns by 12:10

SAT 4 JAN