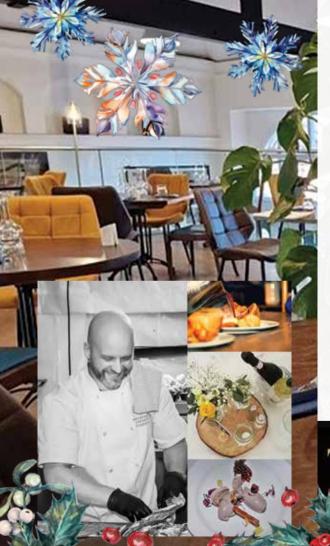

# THE TICKETHALL PRESTAURANT & CAFE

Situated in the heart of Douglas, The Tickethall Restaurant and Cafe is the go-to venue for light bites, hearty meals, evening dining, or a tasty coffee and cake. Plenty of choice, friendly service, and conveniently located, it's no wonder The Tickethall is such a favourite.

Our breakfast and lunch menus feature tasty treats to suit every member of the family. With a central Douglas location, plenty of parking, full accessibility, and service with a smile, The Tickethall is perfect for all.

Our experienced chefs use quality local ingredients from Isle of Man suppliers to prepare fresh, delicious dishes for you to enjoy in the historic surroundings of Douglas Railway Station, with tasty treats to suit every diner.