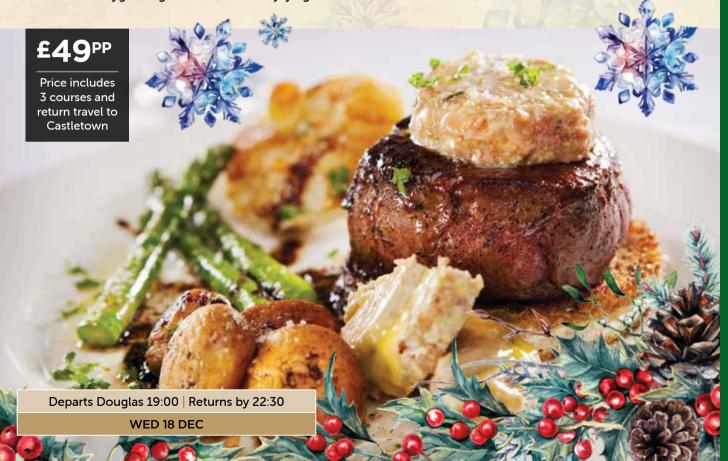

## FRENCH GOURMET NIGHT

An evening of French cuisine is something special to savour during the festive season. So step on to the dining car and relax in a bygone age of travel while enjoying a little bit of France. C'est délicieux!