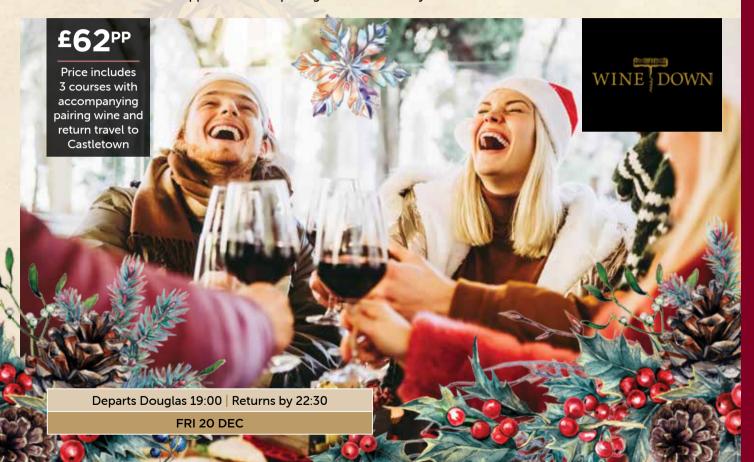

### WINE DOWN WHITE CHRISTMAS

The Isle of Man Railways and Wine Down have collaborated for our customers enjoyment this December to create a three course seasonal supper with three pairing wines selected by Wine Down.

Departs Douglas 19:00 | Returns by 22:30

FRI 6 DEC SAT 7 DEC FRI 13 DEC SAT 14 DEC SAT 21 DEC