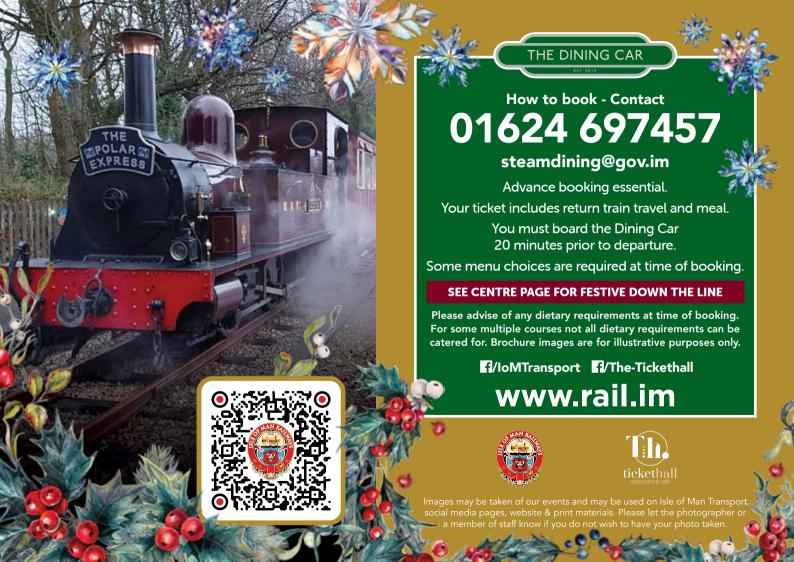

TO BOOK

**C** 01624 697457

E: steamdining@gov.im

- Advance booking essential.
- Your ticket includes return train travel and meal.
- You must board the Dining Car 20 minutes prior to departure.
- Menu choices required at time of booking.

### THE POLAR EXPRESS™ TRAIN RIDE

DO YOU BELIEVE? THE POLAR EXPRESS™ TRAIN RIDE COMES TO THE ISLE OF MAN!

Join us on THE POLAR EXPRESS™ Train Ride for a magical Christmas experience.

Your journey begins just like the 2004 motion picture with THE POLAR EXPRESS<sup>TM</sup> picking you up at Douglas station to take you to the North Pole. You will get to meet the characters from the film including the conductor, the singing chefs, the hobo and of course the main man himself Father Christmas.