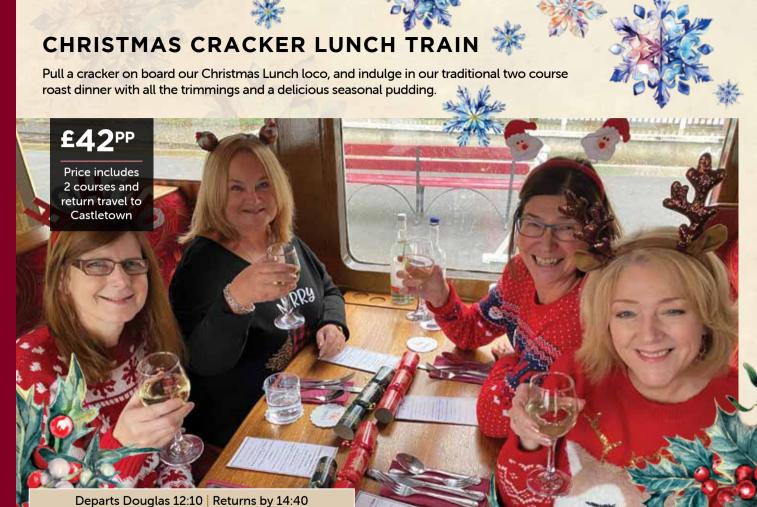

# SONGS FROM THE MUSICALS

You will travel to Port Erin with a fantastic three course meal, followed by a concert held at Port Erin Arts Centre where you will be joined by The Shimmers for a walk down Broadway and the West End, bringing songs to you from all your favourite shows old and new!

# £49PP

Price includes
3 courses and return
travel to Port Erin

Departs Douglas 19:00 | Returns by 22:30

SAT 28 DEC