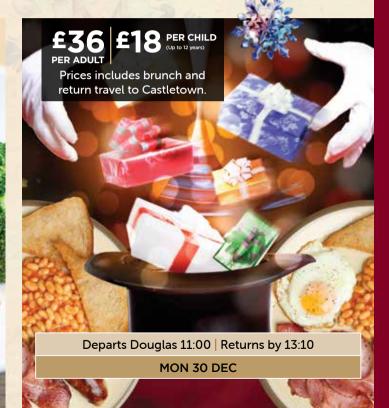

# FIRST NOEL FIREMAN'S BRUNCH

Our shared Noel Fireman's shovel brunch boards will give you all a little bit of everything to enjoy with your family and friends after a busy Christmas Day. So sit back and enjoy while sharing the beautiful countryside and coastal views before the start of 2025. (No gluten free option on this event.)

# £33PP

Prices includes brunch and return travel to Castletown.

Departs Douglas 11:00 | Returns by 13:10

SAT 28 DEC

Departs Douglas 10:00 | Returns by 12:10

SUN 29 DEC